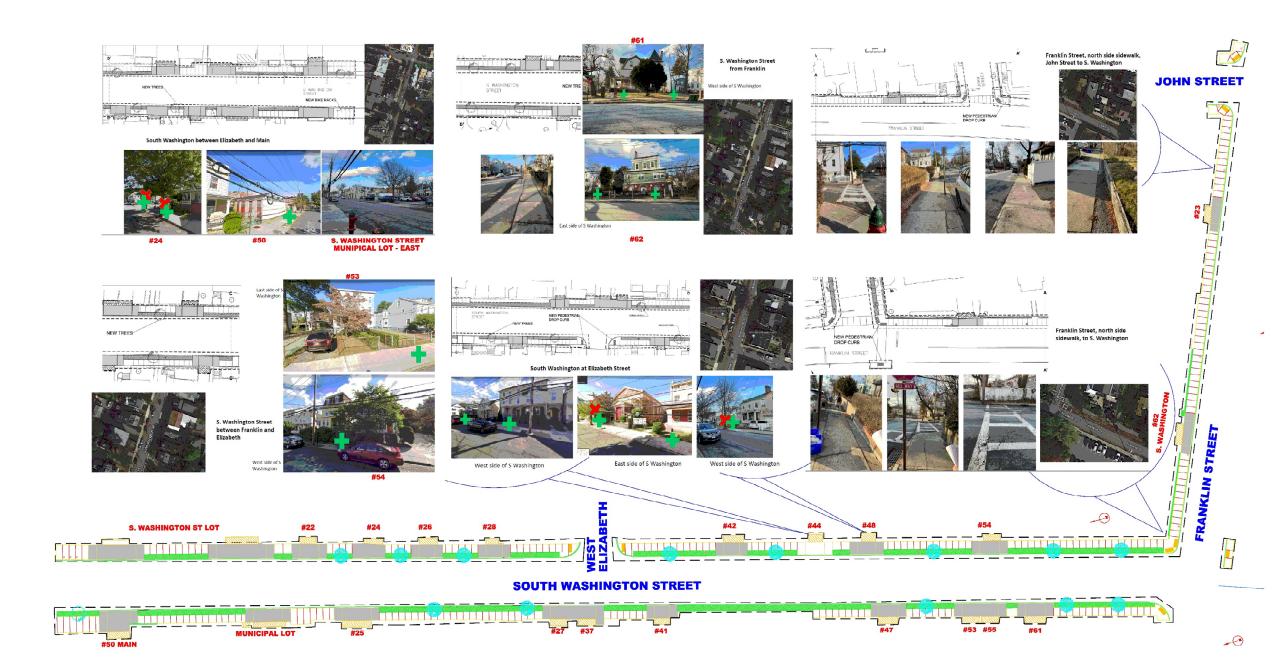

## Downtown Streetscape Improvements

- With a goal of supporting an aesthetically consistent, ADA-compliant, pedestrian-friendly downtown, the Village is launching the first phase of downtown streetscape improvements with the support of a Community Development Block Grant administered by Westchester County.
- Sidewalks on Franklin Street, Washington Street and Wildey Streets are scheduled to be replaced in 2022.
- The Westchester County Planning Department is assisting with design of the project.
- The project is scheduled to go out to bid in June 2022.
- As part of the sidewalk installation, 14 street trees will be planted, 9 of which will be in locations where trees were not planted previously.
- New pedestrian drop curbs will be added in multiple locations, and two new bike racks will be installed.