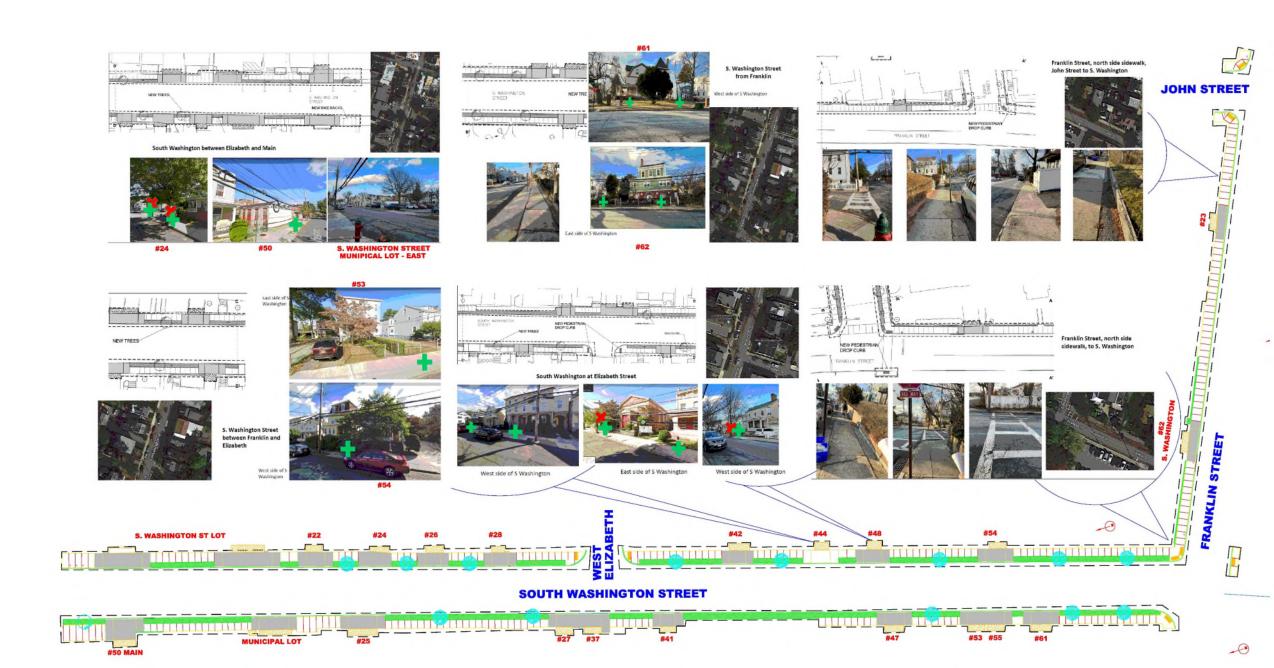

## Downtown Streetscape Improvements

- With a goal of supporting an aesthetically consistent, ADA-compliant, pedestrian-friendly downtown, the Village is launching the first phase of downtown streetscape improvements with the support of a Community Development Block Grant administered by Westchester County.
- Sidewalks on Franklin Street, Washington Street and Wildey Streets are scheduled to be replaced in 2022.
- The Westchester County Planning Department is assisting with design of the project.
- The project is scheduled to go out to bid in June 2022.
- As part of the sidewalk installation, 14 street trees will be planted, 9 of which will be in locations where trees were not planted previously.
- New pedestrian drop curbs will be added in multiple locations, and two new bike racks will be installed.