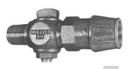

# 1/2" - 2" GROUND KEY DESIGN CORPORATION VALVES

5.9

Shaded area indicates changes Rev. 7-13

H-15006N

Ground Key Corporation Valve

**Inlet**: AWWA taper (MUELLER "CC") thread

**Outlet:** MUELLER®

INSTA-TITE® Connection for

CTS PE tubing\*

3/4" x1" ‡

H-15024N

Ground Key Corporation Valve Inlet: AWWA I.P. thread Outlet: MUELLER®

INSTA-TITE  $^{\mbox{\tiny $\mathbb{R}$}}$  Connection for

CTS PE tubing\*

| 3/4" | 1" |
|------|----|
|      |    |