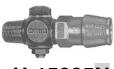

1/2"‡

1-1/2"

5/8"

1-1/4"

Ground Key Corporation Valve

Inlet: AWWA taper

(MUELLER "CC") thread **Outlet**: Copper flare straight

| Outlet    | t: Copper<br>ction | flare strai | ight | H    |
|-----------|--------------------|-------------|------|------|
| 3" x 3/4" | 3/4"               | 3/4" x 1"   | 1"   | 1/2" |

| UELLER |        | 2.000  |
|--------|--------|--------|
|        | 1      | Canada |
| 1000   |        |        |
|        | UELLER | DELLER |

H-15025N

Ground Key Corporation Valve Inlet: AWWA I.P. thread Outlet: Copper flare straight