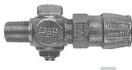

H-15005N

Ground Key Corporation Valve

**Inlet:** AWWA taper (MUELLER "CC") thread

Outlet: MUELLER

**INSTA-TITE** Connection for

IPS PE pipe\*

H-15026N

3/4"

Ground Key Corporation Valve

Inlet: AWWA I.P. thread Outlet: MUELLER

**INSTA-TITE** Connection for

IPS PE pipe\*

|  | 3/4" | 3/4" x1" ‡ | 1" |
|--|------|------------|----|
|--|------|------------|----|

H-15000N