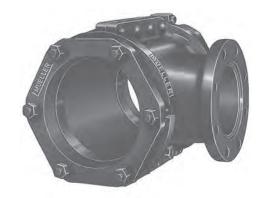

## MECHANICAL JOINT TAPPING SLEEVE FOR CENTRIFUGAL C.I., D.I., & PVC PIPE

Rev. 7-17

- Catalog number
  H-615 Mechanical Joint Tapping Sleeve with Duck Tipped end gaskets
- ☐ Sizes-- 4"-24" main and outlet (see chart below for available size combinations)
- Outlet flange drilling complies with ASME/ANSI B16.1 class 125, B16.42 class 150 and with MSS SP-60
- Certified to ANSI/NSF 61
- □ Ductile Iron body with 3/4" NPT test plug
- 4"-24" sizes--250 psig (1725 kPa/17 barg) maximum working pressure

H-615 shown

#### **Tapping Sleeve pipe information**

| Nominal O.D. Range of sleeve |                         | of sleeve   | Class and type of pipe                                                                                                     |        |  |
|------------------------------|-------------------------|-------------|----------------------------------------------------------------------------------------------------------------------------|--------|--|
| size of main                 | ize of main Inch mm     |             |                                                                                                                            |        |  |
| 4"                           | 4.74"-4.86"             | 120.5-123.3 | Cast iron classes 100, 150, 200 & A - all classes of ductile iron - cast iron O.D. PVC plastic pipe classes 150 & 200      | 195824 |  |
| 4                            | 4.87"-5.32" 123.8-135.0 |             | Cast iron classes B, C, & D - A-C classes 100 & 150                                                                        | 195653 |  |
| 6"                           | 6.84"-6.96"             | 173.8-176.7 | Cast iron classes 100, 150, 200 & A - all classes of ductile iron - cast iron O.D. PVC plastic pipe classes 150 & 200      | 195825 |  |
| 0                            | 6.97"-7.40"             | 177.1-187.9 | Cast iron classes B, C, & D - A-C classes 100 & 150                                                                        | 195654 |  |
| 8"                           | 8.99"-9.11"             | 228.4-231.3 | Cast iron classes 100, 150, 200, & A & B - all classes of ductile iron - cast iron O.D. PVC plastic pipe classes 150 & 200 | 195826 |  |
| 0                            | 9.12"-9.62"             | 231.7-244.2 | Cast iron classes B, C, & D - A-C classes 100 & 150                                                                        | 195655 |  |
| 10"                          | 11.04"-11.16"           | 280.5-283.4 | Cast iron classes 150, 200, 250, & A & B - all classes of ductile iron - cast iron O.D. PVC plastic pipe classes 150 & 200 | 194680 |  |
| 12"                          | 13.14"-13.26"           | 333.9-336.7 | Cast iron classes 150, 200, 250, & A & B - all classes of ductile iron - cast iron O.D. PVC plastic pipe classes 150 & 200 | 194638 |  |
| 14"                          | 15.22"-15.35"           | 386.7-389.8 | Cast iron classes 50, 100, 150, 200, 250, A & B - all classes of ductile iron                                              | 195127 |  |
| 16"                          | 17.32"-17.45"           | 440.0-443.1 | Cast iron classes 50, 100, 150, 200, 250, A & B - all classes of ductile iron                                              | 195128 |  |
| 18"                          | 19.42"-19.55"           | 493.4-496.5 | Cast iron classes 50, 100, 150, 200, 250, A & B - all classes of ductile iron                                              | 195266 |  |
| 20"                          | 21.52"-21.65"           | 546.7-549.8 | Cast iron classes 50, 100, 150, 200, 250, A & B - all classes of ductile iron                                              | 195129 |  |
| 24"                          | 25.72"-25.85"           | 653.4-656.5 | Cast iron classes 50, 100, 150, 200, 250, A & B - all classes of ductile iron                                              | 195130 |  |

#### Sizes available

| Naminal size of main | Outlet size |    |    |     |     |     |     |     |     |     |
|----------------------|-------------|----|----|-----|-----|-----|-----|-----|-----|-----|
| Nominal size of main | 4"          | 6" | 8" | 10" | 12" | 14" | 16" | 18" | 20" | 24" |
| 4"                   | Х           | -  | -  | -   | -   | -   | -   | -   | -   | -   |
| 6"                   | X           | Х  | -  | -   | -   | -   | -   | -   | -   | -   |
| 8"                   | X           | Х  | Х  | -   | -   | -   | -   | -   | -   | -   |
| 10"                  | X           | Х  | Х  | Х   | -   | -   | -   | -   | -   | -   |
| 12"                  | X           | Х  | Х  | Х   | Х   | -   | -   | -   | -   | -   |
| 14"                  | -           | Х  | Х  | Х   | Х   | Х   | -   | -   | -   | -   |
| 16"                  | X           | Х  | Х  | Х   | Х   | Х   | Х   | -   | -   | -   |
| 18"                  | Х           | Х  | Х  | Х   | Х   | -   | Х   | Х   | -   | -   |
| 20"                  | Х           | Х  | Х  | Х   | Х   | Х   | Х   | Х   | Х   | -   |
| 24"                  | Х           | Х  | Х  | Х   | Х   | Х   | Х   | Х   | Х   | Х   |