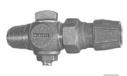

# 1/2" - 2" GROUND KEY DESIGN CORPORATION VALVES

5.9

Shaded area indicates changes Rev. 7-13

H-15006N

Ground Key Corporation Valve

**Inlet**: AWWA taper (MUELLER "CC") thread

**Outlet:** MUELLER®

INSTA-TITE® Connection for

CTS PE tubing\*

3/4" x1" ‡

H-15024N

Ground Key Corporation Valve Inlet: AWWA I.P. thread Outlet: MUELLER®

INSTA-TITE  $^{\mbox{\tiny $\mathbb{R}$}}$  Connection for

CTS PE tubing\*

| 3/4" | 1" |
|------|----|
|      |    |