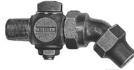

1-1/2"x2"

Ground Key Corporation Valve

**Inlet**: AWWA taper (MUELLER "CC") thread

Outlet: Copper flare quarter

bend connection

Ground Key Corporation Valve

| 5/8"x3/4" | 3/4" | 3/4"x1" | 1" | 1-1/2" | 2" |
|-----------|------|---------|----|--------|----|
|           |      |         |    |        |    |

**Inlet**: AWWA I.P. thread **Outlet**: Copper flare quarter

bend connection

Ground Key Corporation Valve

| 3/4"‡ | 1" | 1-1/2" | 2" |
|-------|----|--------|----|
|       |    |        |    |

<sup>\*</sup>See charts on pages 5.12-5.16 for tubing and pipe that may be used on these connections.