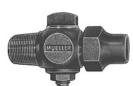

H-15005N

Ground Key Corporation Valve

**Inlet:** AWWA taper (MUELLER "CC") thread

Outlet: MUELLER

**INSTA-TITE** Connection for

IPS PE pipe\*

H-15026N

3/4"

Ground Key Corporation Valve

Inlet: AWWA I.P. thread Outlet: MUELLER

**INSTA-TITE** Connection for

IPS PE pipe\*

|  | 3/4" | 3/4" x1" ‡ | 1" |
|--|------|------------|----|
|--|------|------------|----|

H-15000N