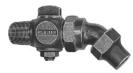

connection

| 1/2" | 3/4" | 1" | 1-1/4" | 1-1/2" | 2" |
|------|------|----|--------|--------|----|

H-15010N

Ground Key Corporation Valve

**Inlet**: AWWA taper

(MUELLER "CC") thread **Outlet**: Copper flare eighth

bend connection

H-15035N

3/4"#

Ground Key Corporation Valve **Inlet**: AWWA I.P. thread

Outlet: Copper flare eighth

bend connection

1-1/2"

| 3/4" | 1" | 1-1/2" | 2" |
|------|----|--------|----|
|      |    |        |    |